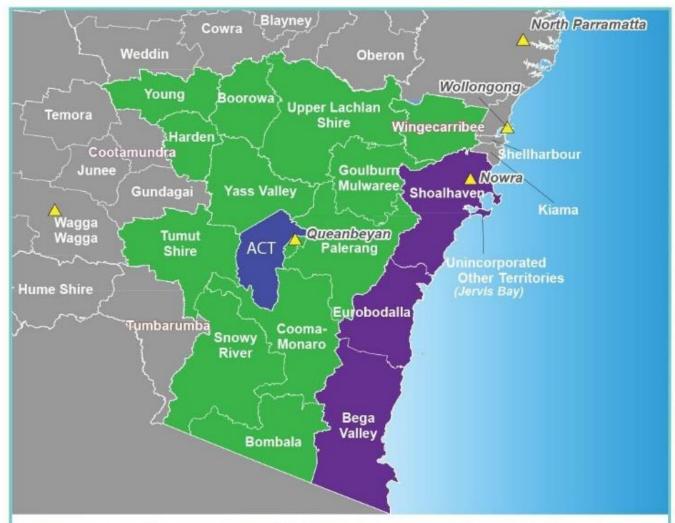

#### The south east NSW-ACT Greater Capital Region -

that includes the Regional Development Australia (RDA) regions of:

RDA Australian Capital Territory (blue),

RDA Southern Inland (green), and

RDA Far South Coast (purple).